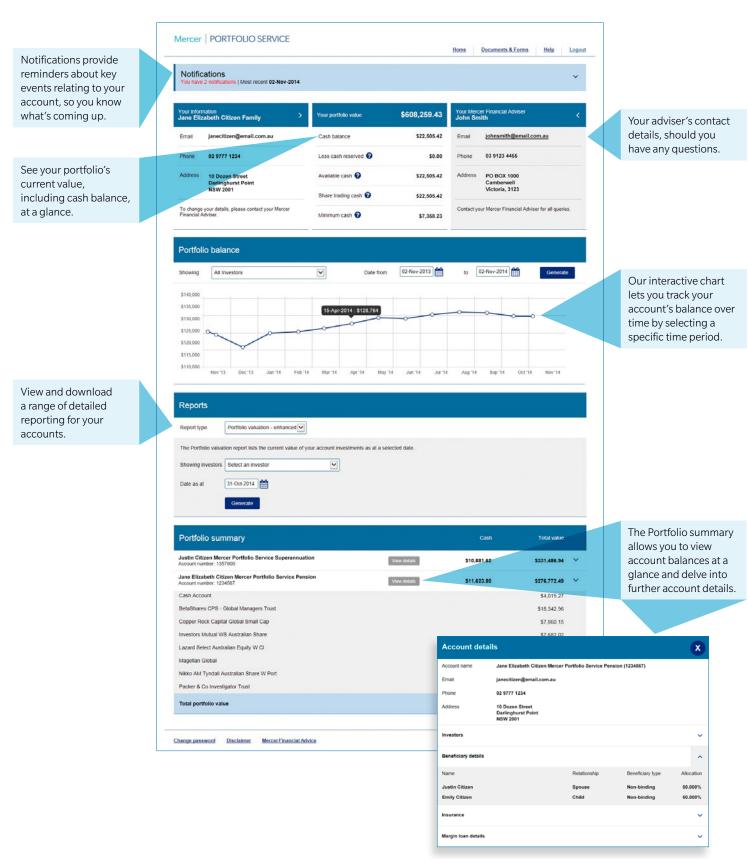

# MERCER PORTFOLIO SERVICE'S INVESTOR WEBSITE AT A GLANCE

Mercer Portfolio Service's intuitive website makes it easy for you to keep track of your portfolio. The site is optimised to provide you with full access to your portfolio on a range of devices – including tablet, laptop and PC.

### FEATURES THAT HELP YOU KEEP TRACK OF YOUR PORTFOLIO

Mercer Portfolio Service's range of features and intuitive design helps you monitor your portfolio easily and efficiently.